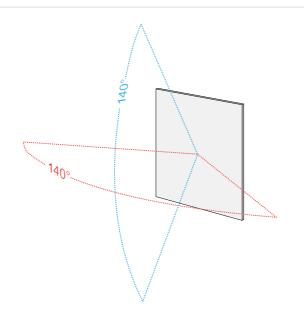

## **VIEWING DISTANCE & ANGLES**

- ⊲ Rear Maintenance Access
- ⊲ High Resolution
- ⊲ High Refresh Speed
- ⊲ Wide Viewing Angle
- ⊲ 2 Year Warranty
- ⊲ IP65 / IP54 Certificate
- Custom Production at Demanded Dimensions

## SPECS

| ENVIRONMENT         OUTDOOR           MODEL         OA4           PIXEL PITCH (mm)         4           PIXEL DENSITY (Pixel/m²)         62500           PIXEL TYPE         1R1G1B           LED TYPE         SMD2525           MODULE SIZE (mm)         320x160           MODULE RESOLUTION (Pixel)         80x40 |
|-------------------------------------------------------------------------------------------------------------------------------------------------------------------------------------------------------------------------------------------------------------------------------------------------------------------|
| PIXEL PITCH (mm)         4           PIXEL DENSITY (Pixel/m²)         62500           PIXEL TYPE         1R1G1B           LED TYPE         SMD2525           MODULE SIZE (mm)         320x160                                                                                                                     |
| PIXEL DENSITY (Pixel/m²)         62500           PIXEL TYPE         1R1G1B           LED TYPE         SMD2525           MODULE SIZE (mm)         320x160                                                                                                                                                          |
| PIXEL TYPE         1R1G1B           LED TYPE         SMD2525           MODULE SIZE (mm)         320x160                                                                                                                                                                                                           |
| LED TYPE SMD2525 MODULE SIZE (mm) 320x160                                                                                                                                                                                                                                                                         |
| MODULE SIZE (mm) 320x160                                                                                                                                                                                                                                                                                          |
|                                                                                                                                                                                                                                                                                                                   |
| MODILI E RESOLUTION (Pixel) 80v40                                                                                                                                                                                                                                                                                 |
| MODEL RESCENTION (LINE)                                                                                                                                                                                                                                                                                           |
| PANEL SIZE (mm) 960x960                                                                                                                                                                                                                                                                                           |
| PANEL RESOLUTION (Pixel) 240x240                                                                                                                                                                                                                                                                                  |
| DISPLAY COLORS 4398 Billion                                                                                                                                                                                                                                                                                       |
| COLOR TEMPERATURE 2000-10000K Adjustable                                                                                                                                                                                                                                                                          |
| CONTRAST RATIO 7000:1                                                                                                                                                                                                                                                                                             |
| VIEWING ANGLE         140° (W)/ 140° (H)                                                                                                                                                                                                                                                                          |
| VOLTAGE 220/110V AC                                                                                                                                                                                                                                                                                               |
| CABINET WEIGHT (kg) 44,2                                                                                                                                                                                                                                                                                          |
| MAX. POWER CONSUMPTION ≤822                                                                                                                                                                                                                                                                                       |
| AVARAGE POWER CONSUMPTION ≤279                                                                                                                                                                                                                                                                                    |
| BRIGHTNESS (CD/m²) ≥5500                                                                                                                                                                                                                                                                                          |
| REFRESH RATE 1920 Hz                                                                                                                                                                                                                                                                                              |
| SCAN RATE 1/10                                                                                                                                                                                                                                                                                                    |
| IP RATING IP65-IP54                                                                                                                                                                                                                                                                                               |
| OPERATING TEMPERATURE/ OPERATING HUMIDITY -20oC-+50oC; 10-90%                                                                                                                                                                                                                                                     |
| LIFE SPAN 100,000 Hours                                                                                                                                                                                                                                                                                           |
| QUALITY CERTIFICATES CE                                                                                                                                                                                                                                                                                           |